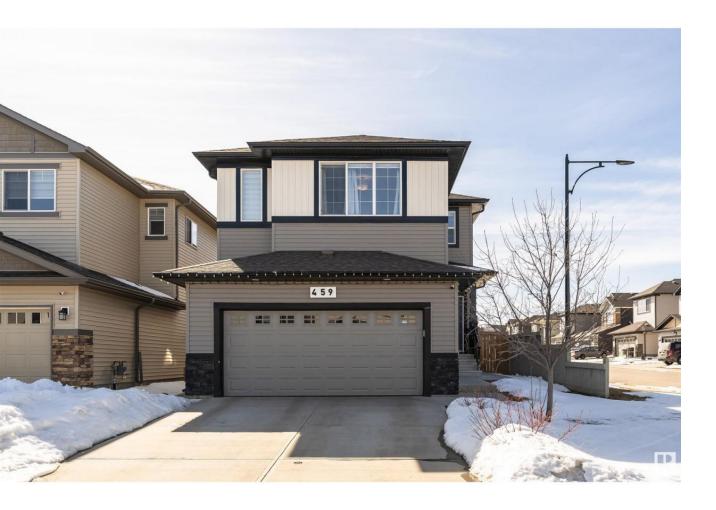

## Edmonton Alberta \$609,500

Welcome to this beautifully maintained 3-bedroom, 2.5-bathroom home offering over 2,000 square feet of comfortable living space, situated on a desirable corner lot in the sought-after Maplecrest community. This spacious property features a large master suite complete with a private ensuite bathroom and two generous closets, providing both luxury and functionality. The open-concept main floor is ideal for modern living, with a bright and welcoming living area and a well-equipped kitchen perfect for everyday life and entertaining. Step outside to a fully fenced, spacious backyard--perfect for relaxing, gardening, or letting kids and pets play freely. With excellent curb appeal, an attached garage, and a prime location close to parks, schools, shopping, and commuter routes, this move-in ready home has it all. Don't miss the opportunity to make this Maplecrest gem your own! (id:6769)