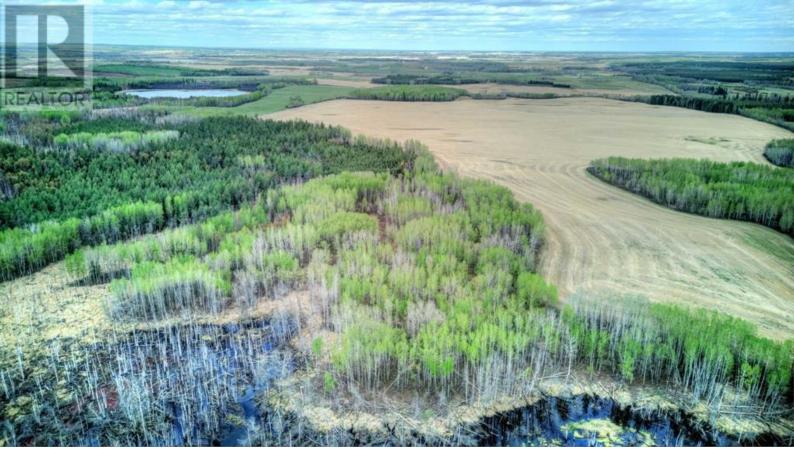

## 45965 590 Township Rural Lac Ste Anne County Alberta

\$339,900

LOOK NO FURTHER! Recreational quarter with productive leased grain land. Access just off of TWP RD 590, South West of Roselea. Currently 40 acres in grain leased, with about 120 acres in trees/bush/low lands. Lots of wildlife trails. Borders a 1/2 section of crown land with lakes to the west. WMU 507. Land gently rolls to the south. Would also make a great home quarter with a private driveway and many trees and multiple building sites. Power poles at road. Close proximity to towns and services: 19 min from Mayerthorpe, 20 min from Barrhead. Minutes from the Peavine/Lake Romeo public boat launch. Call to view today! Please do not enter land with out approved access. Access to property is signed. (id:6769)