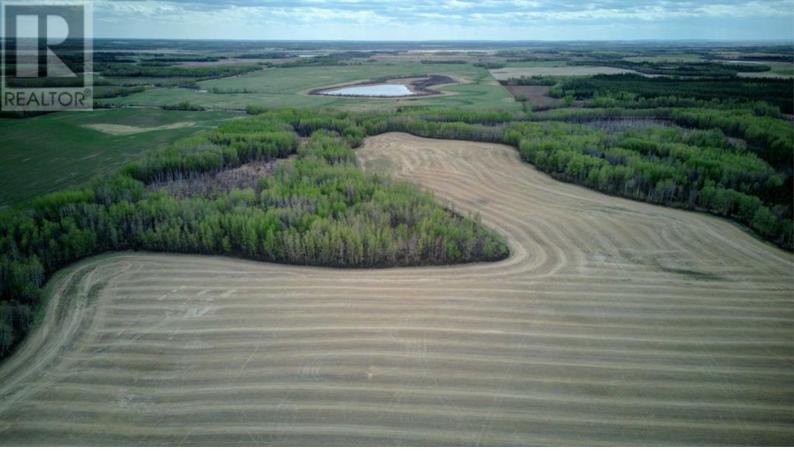

## 45965 590 Township Rural Lac Ste Anne County Alberta

\$300,000

167 acres! Currently 40 acres in productive grain land and 127 acres treed/bush. Excellent hunting quarter that borders a 1/2 section of crown land with lakes to the West. Lots of wildlife trails! WMU 507. Treed acres could be fenced for livestock; property has natural water source in low lying areas. Access just off of TWP RD 590, South West of Roselea. Would also make a great home quarter; many trees for privacy, multiple building sites and great views! Land gently rolls to the south. Power poles at road. Close proximity to towns and services: Ideally situated 19 min from Mayerthorpe, 20 min from Barrhead and 1hr 30 min to Edmonton. Minutes from the Peavine/Lake Romeo public boat launch. Call to view today! Please do not enter land with out approved access. Access to property is signed. (id:6769)