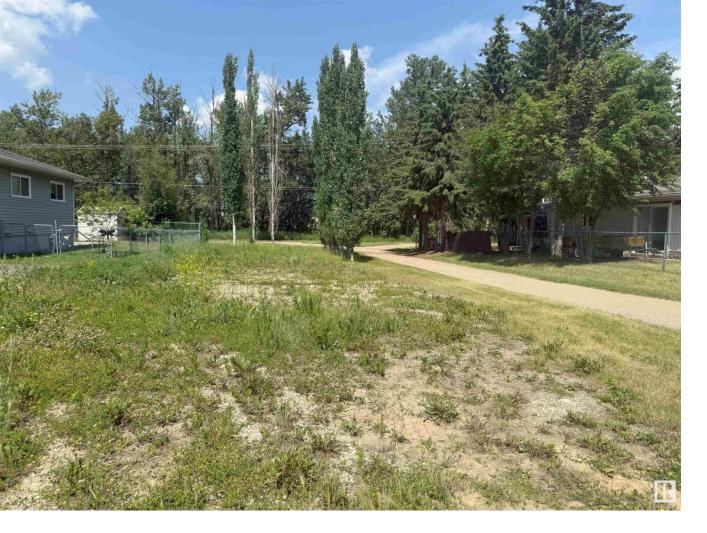

## Stony Plain Alberta

\$159,900

Investors or first time buyers that are sick of competing for a home; here is your opportunity! Build your dream starter home on this lot that backs onto walking trails and trees in the mature neighborhood of Forest Green! Forest Green is a prime location; close to Whispering Waters park, the BMX track, skate park, Forest Green School and the extensive walking trail system that takes you through Stony Plain. This lot is perfect for a modern 2 story with front attached garage & finished basement with a legal suite! Have a built in mortgage helper, or easily cashflow and rent the main home ad suite out! Lot is Approx 40'x110' and is Zoned R-1: large lot detached dwelling which allows you to build a legal suite in the home. Total lot area is 400 m2. (id:6769)