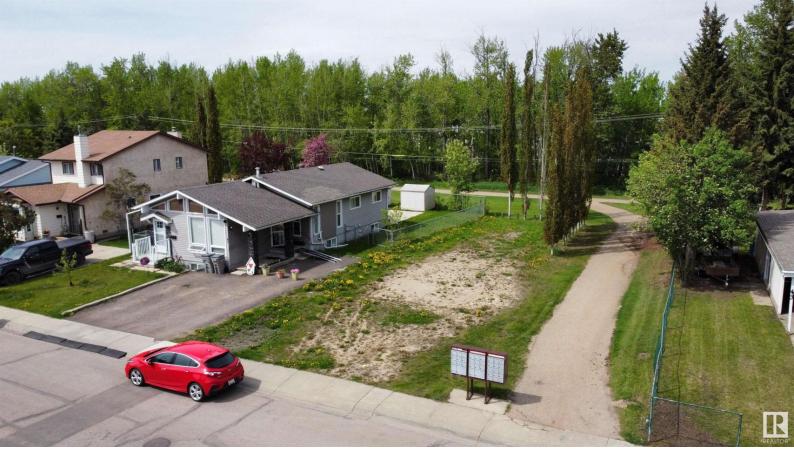

## 45B MCNABB Crescent Stony Plain AB \$150,000

Amazing Opportunity with vacant lot in Stony Plain. This residential lot is 39' wide and 110' deep. No neighbours to the rear or one side. This mature neighbourhood is a fantastic spot to build your new house to call home. Tucked into a quiet cul-de-sac with easy access to walking paths and Stony Plain's great trail system! No time limits for building!