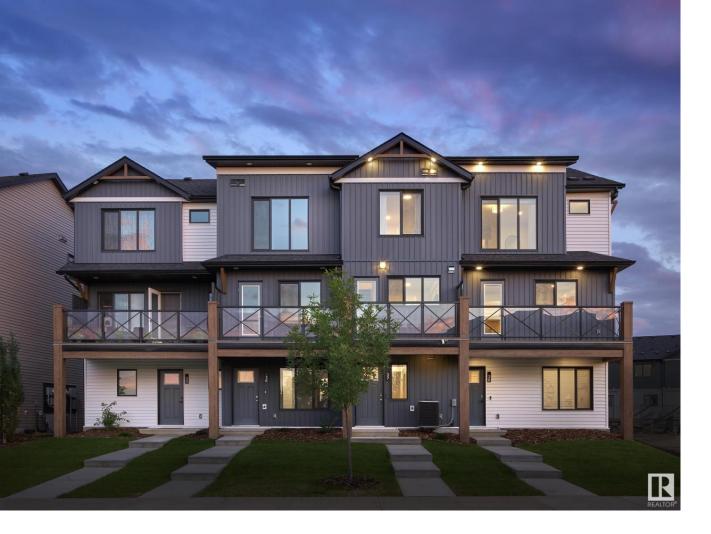

## 1025 Secord Promenade 46 Edmonton AB

\$329,998

This is StreetSide Developments the "Demi" model. This innovative home design with the ground level featuring a single oversized attached garage that leads to the front entrance/foyer. It features a large kitchen. The cabinets are modern and there is a full back splash & quartz counter tops. It is open to the living room and the living room features lots of windows that makes is super bright. The deck has a vinyl surface & glass with aluminum railing that is off the kitchen. This home features 2 Primary bedrooms with each having its own bathroom. The flooring is luxury vinyl plank & carpet. Maintenance fees are \$60/month. It is professionally landscaped. Visitor parking on site.\*\*\*Home is under construction and the photos are of the show home colors and finishing's may vary, to be completed by December 17 2024 \*\*\*