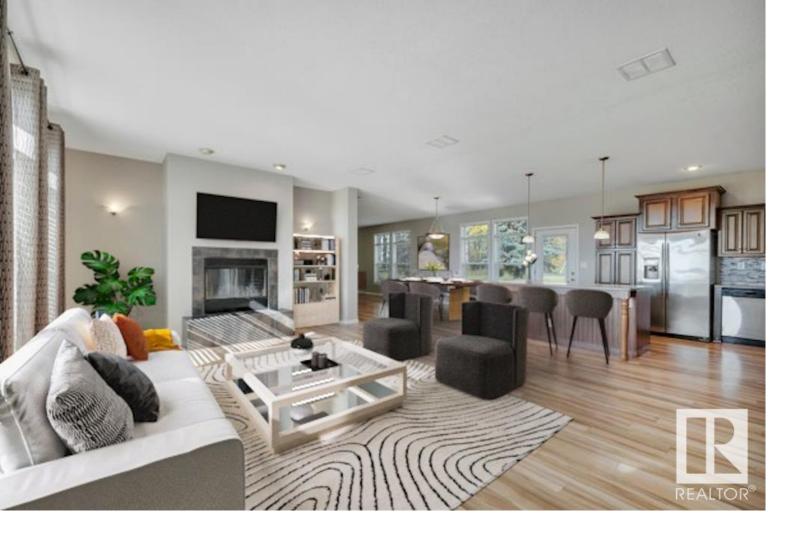

## Rural Wetaskiwin County Alberta

SERENE VIEWS! FRESH PAINT & FLOORING! IMMEDIATE POSSESSION! Searching for a well kept acreage near the Village at Pigeon Lake? Untouched skyline to the Battle River Valley for unobstructed prairie views? Room to add your dream shop? This 2196 sq ft 3 bed, 2 bath 2009 refreshed modular on 2.62 acres is it! Feat: hardie board siding, new laminate flooring in 2 of the bedrooms, fresh paint, large decks off the front and back, wood burning fireplace, & more! Massive open concept living space unites the living / kitchen / dining space; ideal for entertaining! Spacious kitchen w/ tons of cabinets, double island, gas stove, & plenty of windows for ample natural light. 3 large bedrooms, including the primary bedroom w/ huge 5 pce ensuite & double closets. Additional 4 pce bath, laundry room & sink. 200 amp trench to house; split to future shop. 2- 1000L septic tanks w/ field option, drilled well, propane heat. Minutes to 2 golf courses, paved to the subdivision yet quiet & serene; best of both worlds! A must see. (id:6769)