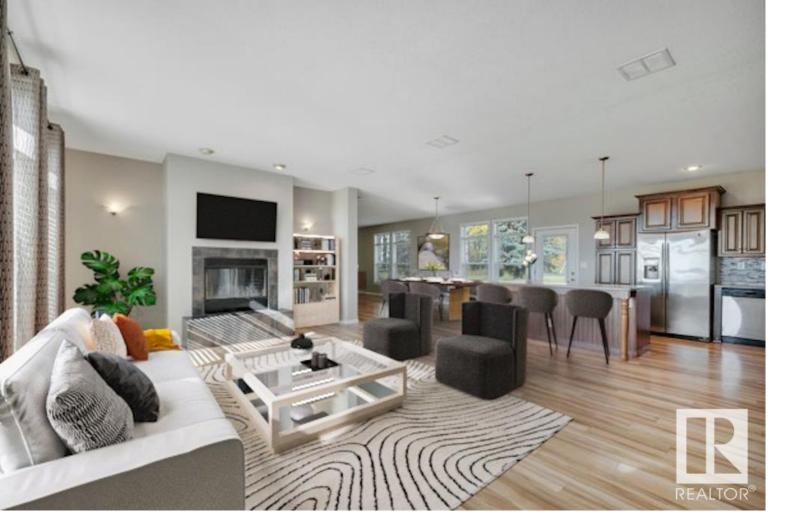

## Rural Wetaskiwin County Alberta

\$439.900

SERENE VIEWS! FRESH PAINT & FLOORING! IMMEDIATE POSSESSION! Searching for a well kept acreage near the Village at Pigeon Lake? Untouched skyline to the Battle River Valley for unobstructed prairie views? Room to add your dream shop? This 2196 sq ft 3 bed, 2 bath 2009 refreshed modular on 2.62 acres is it! Feat: hardie board siding, new laminate flooring in 2 of the bedrooms, fresh paint, large decks off the front and back, wood burning fireplace, & more! Massive open concept living space unites the living / kitchen / dining space; ideal for entertaining! Spacious kitchen w/ tons of cabinets, double island, gas stove, & plenty of windows for ample natural light. 3 large bedrooms, including the primary bedroom w/ huge 5 pce ensuite & double closets. Additional 4 pce bath, laundry room & sink. 200 amp trench to house; split to future shop. 2- 1000L septic tanks w/ field option, drilled well, propane heat. Minutes to 2 golf courses, paved to the subdivision yet quiet & serene; best of both worlds! A must see. (id:6769)

Living room 6.69 m X 4.4 m Dining room 4.9 m X 4.15 m Kitchen 4.93 m X 4.16 m Family room 4.56 m X 4.15 m Primary Bedroom 5.16 m X 4.16 m Bedroom 2 3.41 m X 4.16 m Bedroom 3 3.57 m X 4.15 m Laundry room 2.07 m X 2.92 m Listing Presented By: