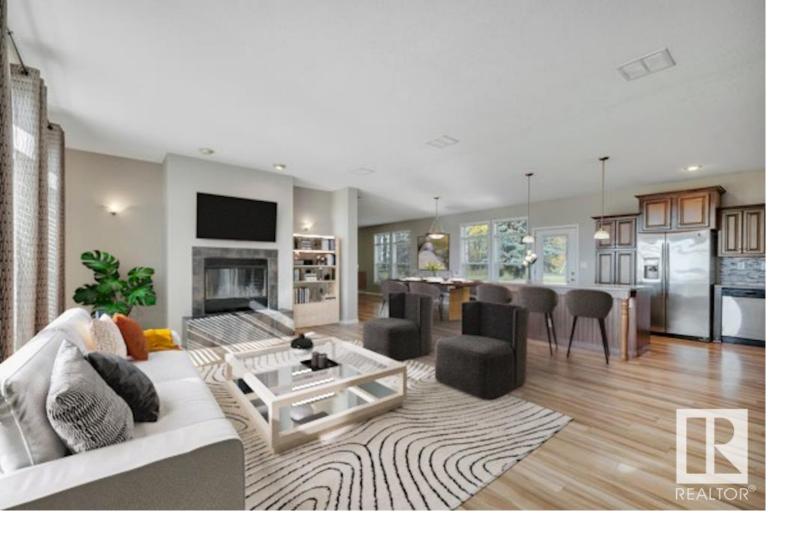

## 46 454072 RGE RD 11 Rural Wetaskiwin County AB

\$440,000

SERENE VIEWS! FRESH PAINT & FLOORING! IMMEDIATE POSSESSION! Searching for a well kept acreage near the Village at Pigeon Lake? Untouched skyline to the Battle River Valley for unobstructed prairie views? Room to add your dream shop? This 2196 sq ft 3 bed, 2 bath 2009 refreshed modular on 2.62 acres is it! Feat: hardie board siding, new laminate flooring in 2 of the bedrooms, fresh paint, large decks off the front and back, wood burning fireplace, & more! Massive open concept living space unites the living / kitchen / dining space; ideal for entertaining! Spacious kitchen w/ tons of cabinets, double island, gas stove, & plenty of windows for ample natural light. 3 large bedrooms, including the primary bedroom w/ huge 5 pce ensuite & double closets. Additional 4 pce bath, laundry room & sink. 200 amp trench to house; split to future shop. 2- 1000L septic tanks w/ field option, drilled well, propane heat. Minutes to 2 golf courses, paved to the subdivision yet quiet & serene; best of both worlds! A must see.