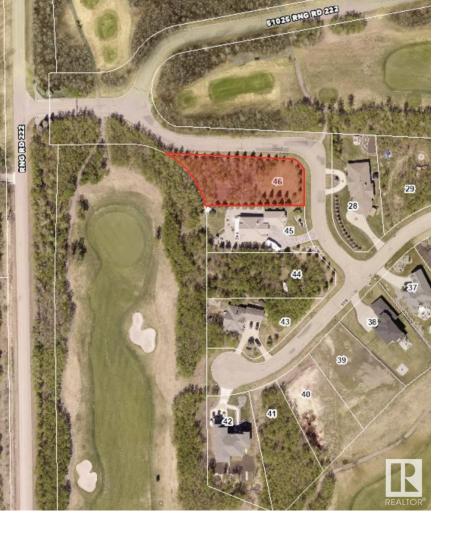

## 46 51025 RGE RD 222 Rural Strathcona County AB

\$229 702

BEST CORNER LOT IN THE SUBDIVISION!!! Totally treed and can accommodate a walk-out. Build your dream home on this .0558 acre private lot backing onto the 14th hole of the golf course. Take advantage of the South Exposure. West Bear Haven is an exclusive gated community. The Northern Bear Golf Course is rated #26 in all of Canada. Welcome Home!!