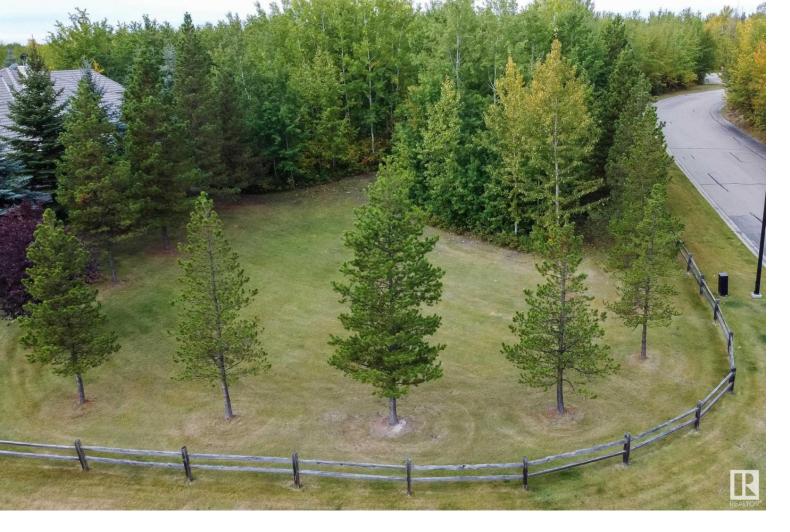

## 46 51025 RGE RD 222 Rural Strathcona County AB \$179,702

BEST CORNER LOT IN THE SUBDIVISION!!! Totally treed and can accommodate a walk-out. Build your dream home on this .0558 acre private lot backing onto the 14th hole of the golf course. Take advantage of the south exposure. West Bear Haven is an exclusive gated community. The Northern Bear Golf Course is rated #26 in all of Canada. Welcome Home!!