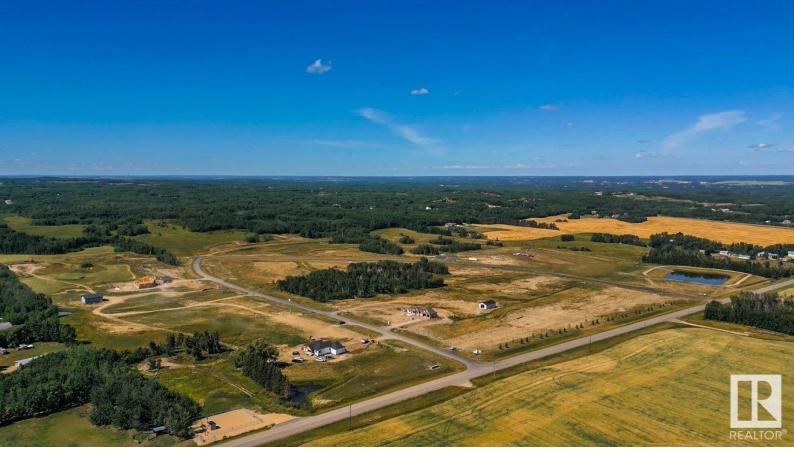

## Rural Parkland County Alberta

Beautiful acreage living on 2 acre lots. Convenient location - 6 MIN to Spruce Grove. ONLY 20 MIN to Edmonton. Majority of lots have WALKOUT BASEMENT potential and are surrounded by natural trees and forest for added privacy. Built on a brand new paved Campsite Road. Several lots have shop and secondary garage potential. Power and gas are at the property line. Enjoy a perfect combination of country living in a architecturally controlled subdivision with quick access to Spruce Grove, St. Albert and Edmonton. (id:6769)