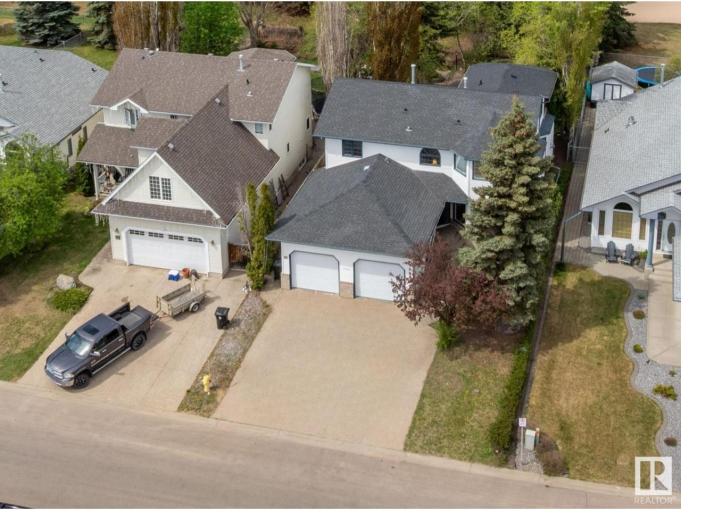

## Spruce Grove Alberta

\$699.000

Prime location backing on to the Links Golf Course & across the street from Fairways Park! With no neighbours directly in front or behind! Plus, an absolutely stunning extra wide lot that features beautiful landscaping, providing you your own little backyard oasis. This fully finished two storey home offers four bdrms, 3.5 baths & numerous updates including new paint, light fixtures & carpet. Original hardwood flooring is in excellent condition & complements the home beautifully. 2,550 sq ft above grade, with a unique layout on the main level including timeless French doors & 2 gas fireplaces. Outside, a massive deck for entertaining, cobblestone patio with fire pit, shed & an additional room below grade at the back of the house perfect for storage or a workshop. 2nd level deck off primary, offers homeowner a beautiful opportunity for solitude. Extra wide heated garage with 8-ft doors. Additional entrance into bsmnt from garage, good set up for in-law suite. Extra wide exposed aggregate concrete driveway (id:6769)