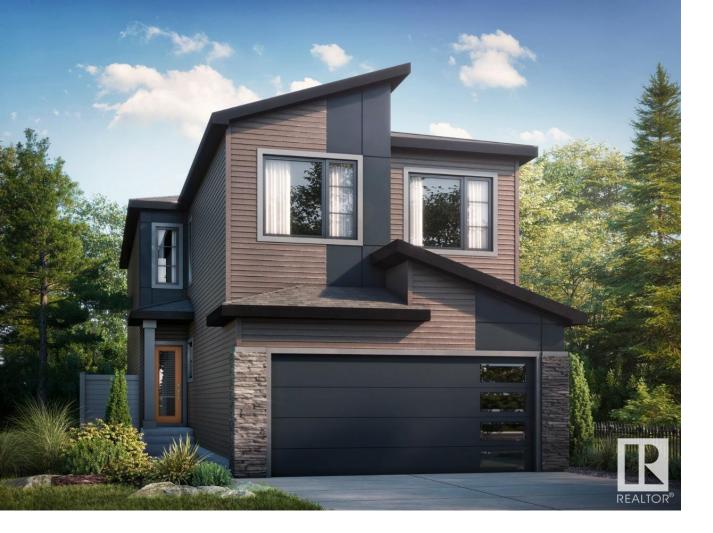

## Spruce Grove Alberta

\$649.900

This stunning WALK-OUT home is located in an amenity-rich community, within walking distance of Spruce Grove's new Civic center and quick access to Highway 16. It offers a spacious layout with views overlooking a serene pond- NO neighbors behind you! Featuring a double front attached garage and a 12' x 10' deck. The open concept kitchen, complete with quartz counters, ample cabinetry and overlooks a cozy great room with a sleek 50 linear fireplace. Additional highlights include a main floor flex room that can be used as a fourth bedroom if needed, luxurious primary bedroom with dual vanities and a smart home system for added convenience. Enjoy stylish finishes throughout, including luxury vinyl plank flooring and advanced stain-resistant carpet. Photos are representative. (id:6769)