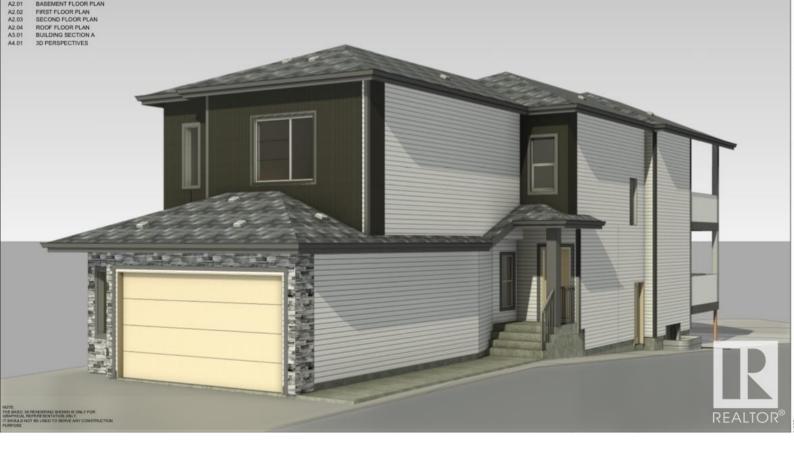

## 46 GRASSVIEW Crescent Spruce Grove AB

\$649,998

This stunning 2,500+ sq.ft. home in Spruce Grove offers an ideal blend of luxury and functionality for modern family living. The attached double-car garage provides seamless entry into an inviting space, where an open-to-above living room with tall windows and a cozy fireplace welcomes you. A convenient main-floor bedroom with a full bathroom is perfect for guests or extended family. The heart of the home is its modern kitchen, flowing into a dining area and expansive deck, ideal for summer gatherings. Ascend the elegant oak staircase to a versatile bonus room, perfect for family entertainment, along with a private gym for health enthusiasts. The spacious primary suite offers a custom ensuite with a soaking tub, dual vanities, and a walk-in closet, while two additional bedrooms share a full bath. An upper balcony adds a peaceful retreat for morning coffee or evening relaxation. Every corner of this home has been thoughtfully designed, checking all the boxes for style, comfort, and convenience.