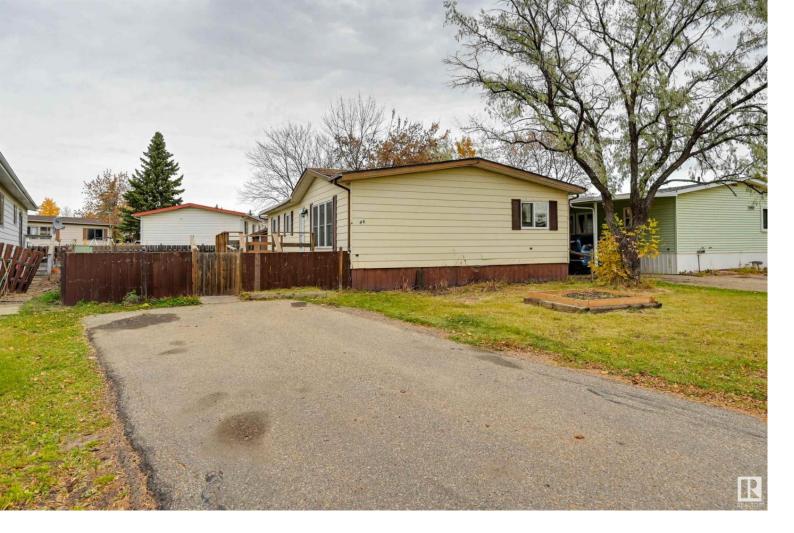

## 46 MAPLE Terrace Edmonton AB

\$79,000

DOUBLE WIDE, Large lot. This 1261 sq.ft home offer 3 BEDROOMS and 2 BATHROOMS. Deck has a RAMP ACCESS and access to a FENCED very large lot with a STORAGE SHED. All windows have been replaced except the patio. The home has been freshly painted through out and the furnace dusts cleaned. The laundry room and utility are combined. The main bath offers two doors for entry one from the hall and the other from the laundry room. Site has school bus pickups and a playground. A well maintained park.