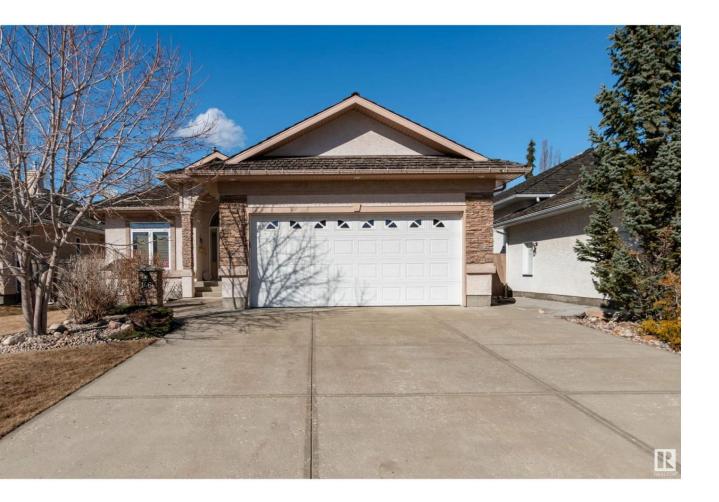

## Sherwood Park Alberta

CUSTOM BUILT BUNGALOW! Immaculately maintained. This Nottingham beauty offers 1714 square feet plus a FULLY FINISHED basement. The perfect space for entertaining your family and friends! Open concept with hardwood flooring, a huge kitchen, raised eating bar, gas stove, walk-through pantry, and a large dining area. Spacious living room with attractive stone-facing gas fireplace. Big Primary Bedroom with walk-in closet and a beautiful 5 piece ensuite. Main floor flex area/den, second bedroom, 4 piece bathroom, laundry room with sink and access to the OVERSIZED and HEATED double garage. 18 ft garage door with WORK SHOP area too! Awesome basement development featuring a massive Rec Room/family room, 3rd bedroom, 4 piece bathroom, and cool wine room with wine cellar! Low maintenance backyard with deck and mature trees for added privacy. Quiet location in prestigious Nottingham, and close to parks, walking trails, and shopping. Don't miss out on this wonderful home! Visit REALTOR(R) website for more information. (id:6769)