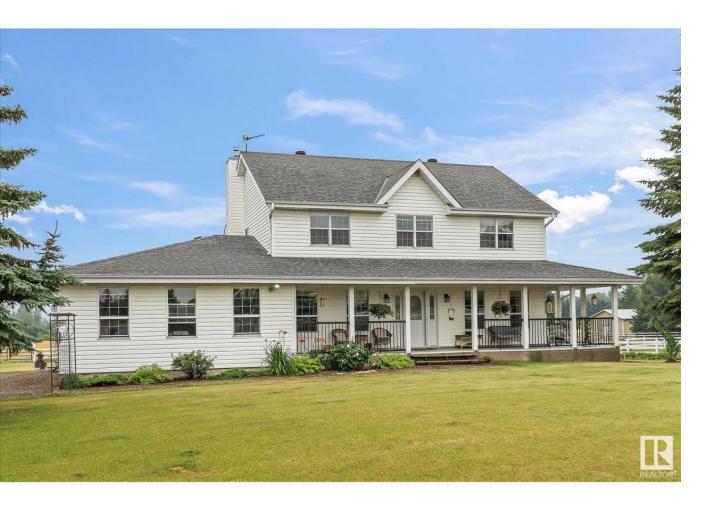

## Rural Parkland County Alberta

\$1,129,000

3 minute drive to Stony Plain, this stunning 11.14 acre fenced and cross fenced property features a charming country-style home. Imagine owning a spacious residence with ample land for horses, cows and more. Truly a rare find! Additionally, there is a 42' x 66' shop/barn with 4 stalls and two roll up doors (8' and 14'). The beautiful two storey house, complete with dormers and double attached heated garage, offers a total of 4 bedrooms, 3.5 baths and a fully developed walk out basement (that could be changed to an income or mother in law suite). The spacious kitchen has all upgraded appliances, quartz counters, a good sized eating area PLUS a cozy sitting space with fireplace. There is also a main floor office, livingroom and dinette. Too many extras and features to mention it all here. Come see for yourself. Welcome home! (id:6769)