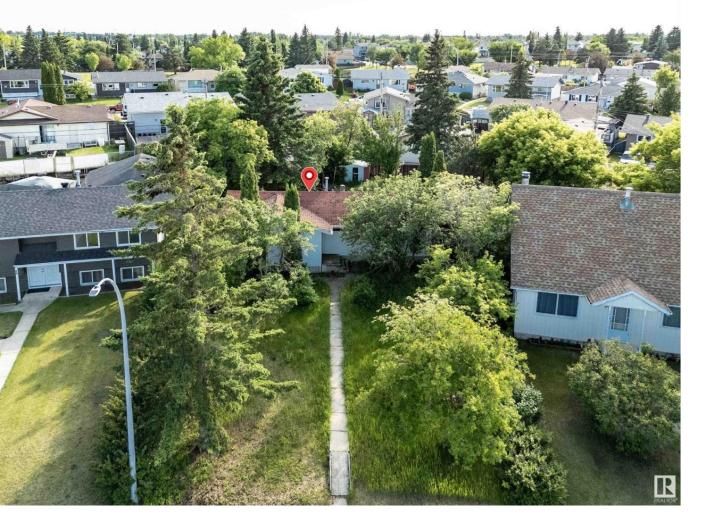

## Devon Alberta \$250,000

Rare Redevelopment Opportunity in the Heart of Devon! This mature 635 sq. metre lot offers excellent potential for a new build in one of Devon's most established neighbourhoods. Situated on a quiet street with back lane access, the property features mature trees and is within walking distance to schools (Pre-K to Grade 9), parks, and town amenities. The existing structure is not habitable and the property is being sold as-is for redevelopment. Zoned R1 (single family only), with services already on site, this lot provides a great foundation for your custom home vision. Devon is ideally located just 15 minutes to Edmonton's west end and EIA, and only 20 minutes to south Edmonton. Enjoy access to the river valley trail system, golf courses, cross-country skiing, and more. With a hospital, major grocery stores, restaurants, and schools nearby, this is small-town living with big-time convenience. (id:6769)