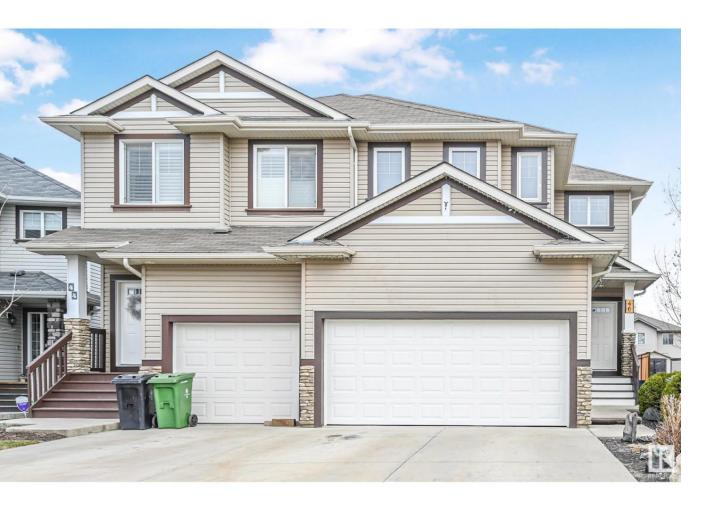

## Fort Saskatchewan Alberta

\$449,900

Welcome to 46 Woodbridge Link in the heart of West Park. This 1,659 sq. ft. half-duplex offers a functional layout with three bedrooms, a double attached garage, and central air conditioning for year-round comfort. The main floor boasts a spacious open-concept design with granite countertops, stainless steel appliances, and ample natural light. Upstairs features a convenient laundry room and a large primary suite complete with a full ensuite and walk-in closet. Enjoy the generous backyard–perfect for relaxing or entertaining. Ideally located close to all major amenities, schools, the dog park, and the river valley trail system—this home combines comfort and convenience in one of Fort Saskatchewan's most sought-after neighborhoods. (id:6769)