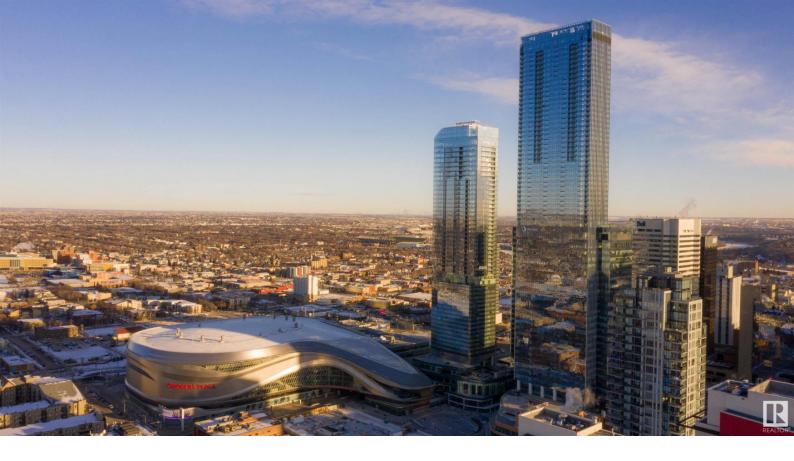

## 10360 102 Street 4602 Edmonton AB

\$2,395,000

Exclusive opportunity at the Legend Private Residences' largest South-East footprint located in the heart ICE District. This highly custom residence offers a number of pre-construction upgrades, valued well over \$300,000, with a designer kitchen; oversized granite-waterfall island, fully integrated appliances, WOLF induction cook-top, and a walk-in butler's pantry with stylish wet-bar. Favorite features include extensive millwork throughout, includes a media feature wall, 'grand' office with quartz console, and high-grade built-in furnishings. Irreplicable automation includes motorized shades, flush speakers with SONOS system and lighting controls. Enjoy 3 private balconies with unobstructed river valley and city views. ICE District's central location encourages a true walk-indoors experience with pedway access to Rogers Place, financial core + more. World-class JW Marriott shared facilities include sensational spa with indoor pool, ARCHETYPE fitness, 24/7 concierge/security, valet and dining options.