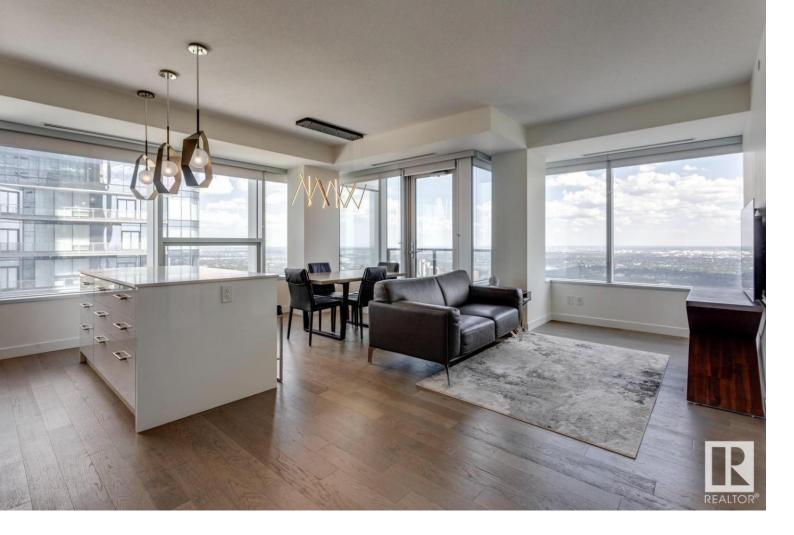

## Edmonton Alberta

\$449,900

Largest 1 Bedroom in ICE District! This high-floor corner suite offers some of the best river views the city has to offer... pricing includes 1 titled stall with the tower's only opportunity at a second stall (additional cost). Modern finishes include hardwood floors, quartz countertops, integrated appliances, spacious island with seating, convenient in-suite laundry, roller shades and upgraded light fixtures. Pricing includes 2 titled storage, same-floor or parkade level (your choice). Discover the convenience of living within SKY Residences - Western Canada's tallest tower (Stantec) - an amenity rich experience like no other! Life at SKY includes access to incredible amenities: Demonstration Kitchen, Golf Simulator, Fitness Room, Sauna, PLUS 15,000 sqft roof patio with hot tub, fire tables, sun loungers and gas grills. Residents enjoy personalized concierge service, pedway connectivity, 24/7 security presence, daily cleaning and maintenance staff... Live the high life at SKY Residences! (id:6769)

Living room  $4.66 \text{ m} \times 2.83 \text{ m}$ Dining room  $3.05 \text{ m} \times 2.72 \text{ m}$  Kitchen 3.35 m X 2.67 m Primary Bedroom 3.01 m X 2.7 m Listing Presented By:

Originally Listed by:
McLeod Realty & Management LTD