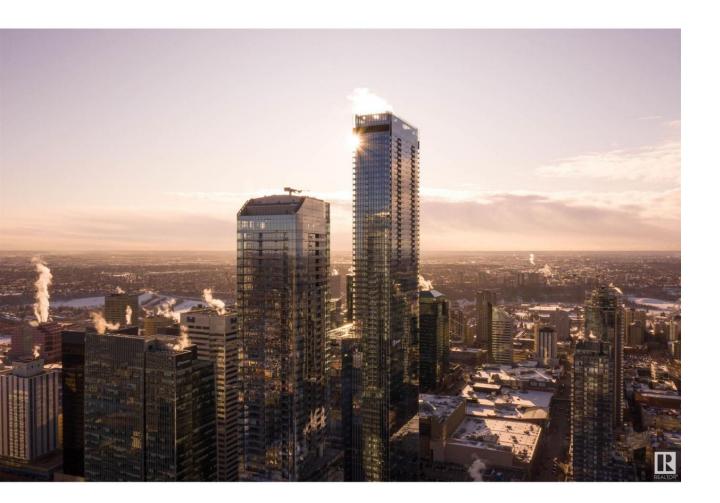

## Edmonton Alberta

\$993,000

The opportunity you have been waiting for... Downtown's only custom residence located within ICE District at the Legends Private Residence - JW Marriott! Residence 4603 offers a spacious split-bedroom design with option of a den, 2.5 baths and true floor-to-ceiling windows with premium South-West City + River-Valley views. Pricing reflects an unfinished suite and for an additional cost we will work with you to modify 1 of 5 floorplans with a local general contractor. ICE District's central location encourages a walk-indoors lifestyle with pedway access to Rogers Place, financial core, grocery retailer, major banks + more. Resident's enjoy an exclusive lounge with full kitchen, billiards area, access to large outdoor terrace with gas grills + seating, plus a convenient dog-run located on a secure floor. World-class JW Marriott shared facilities include a sensational spa with indoor pool + steam areas, ARCHETYPE Fitness Facility, 24/7 concierge + security, valet and numerous dining options at your doorstep. (id:6769)