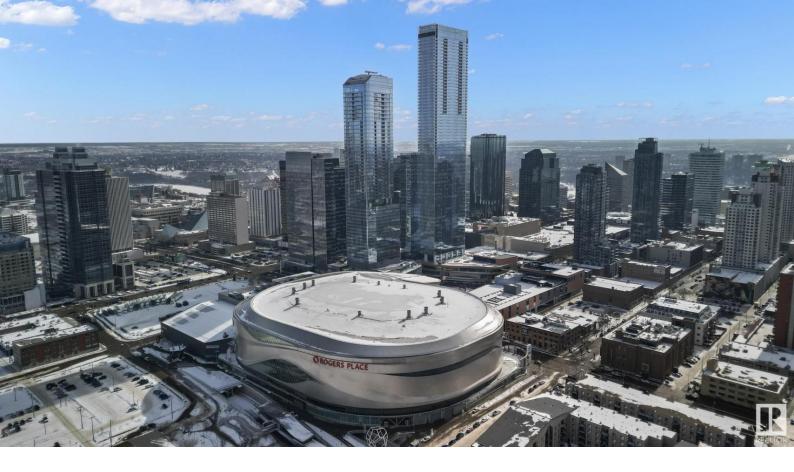

## 10360 102 Street 4603 Edmonton AB

\$1,085,000

The opportunity you have been waiting for... Downtown's only custom residence located within ICE District at the Legends Private Residence - JW Marriott! Residence 4603 offers a spacious split-bedroom design with option of a den, 2.5 baths and true floor-to-ceiling windows with premium South-West City + River-Valley views. Pricing reflects an unfinished suite and for an additional cost we will work with you to modify 1 of 5 floorplans with a local general contractor. ICE District's central location encourages a walk-indoors lifestyle with pedway access to Rogers Place, financial core, grocery retailer, major banks + more. Resident's enjoy an exclusive lounge with full kitchen, billiards area, access to large outdoor terrace with gas grills + seating, plus a convenient dog-run located on a secure floor. World-class JW Marriott shared facilities include a sensational spa with indoor pool + steam areas, ARCHETYPE Fitness Facility, 24/7 concierge + security, valet and numerous dining options at your doorstep.