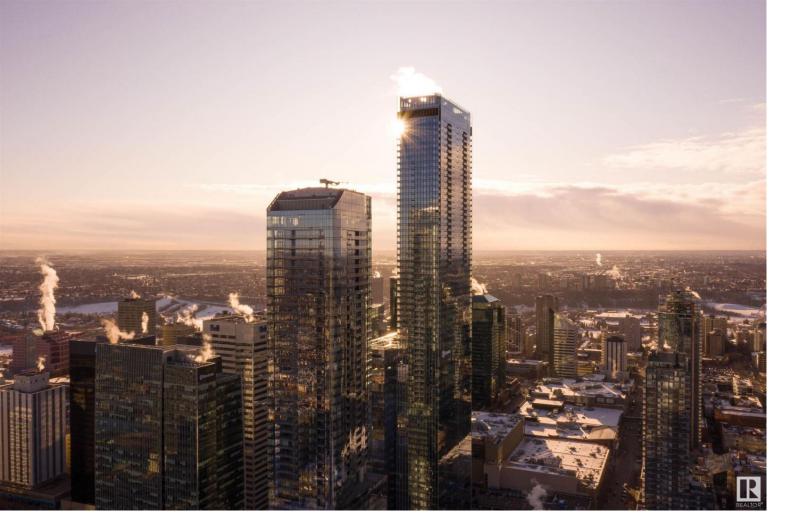

## 10360 102 Street 4603 Edmonton AB

\$993.000

The opportunity you have been waiting for... Downtown's only custom residence located within ICE District at the Legends Private Residence - JW Marriott! Residence 4603 offers a spacious split-bedroom design with option of a den, 2.5 baths and true floor-to-ceiling windows with premium South-West City + River-Valley views. Pricing reflects an unfinished suite and for an additional cost we will work with you to modify 1 of 5 floorplans with a local general contractor. ICE District's central location encourages a walk-indoors lifestyle with pedway access to Rogers Place, financial core, grocery retailer, major banks + more. Resident's enjoy an exclusive lounge with full kitchen, billiards area, access to large outdoor terrace with gas grills + seating, plus a convenient dog-run located on a secure floor. World-class JW Marriott shared facilities include a sensational spa with indoor pool + steam areas, ARCHETYPE Fitness Facility, 24/7 concierge + security, valet and numerous dining options at your doorstep.