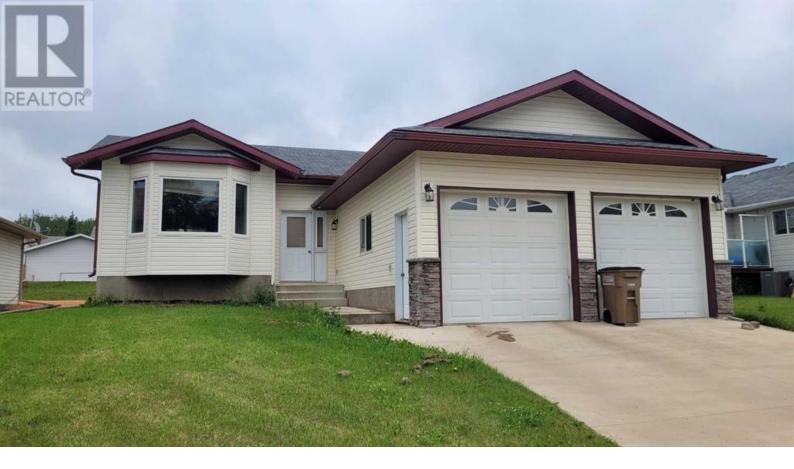

## 4603 4A Street Boyle Alberta

\$255,000

Main 1,226 sq ft and fully finished basement 930 sq ft. Total 2,156 sq ft. Total 5 bedroom (3 bed in Main and 2 in basement) + 2 bath (4 pc). Double attached garage with large driveway. (id:6769)