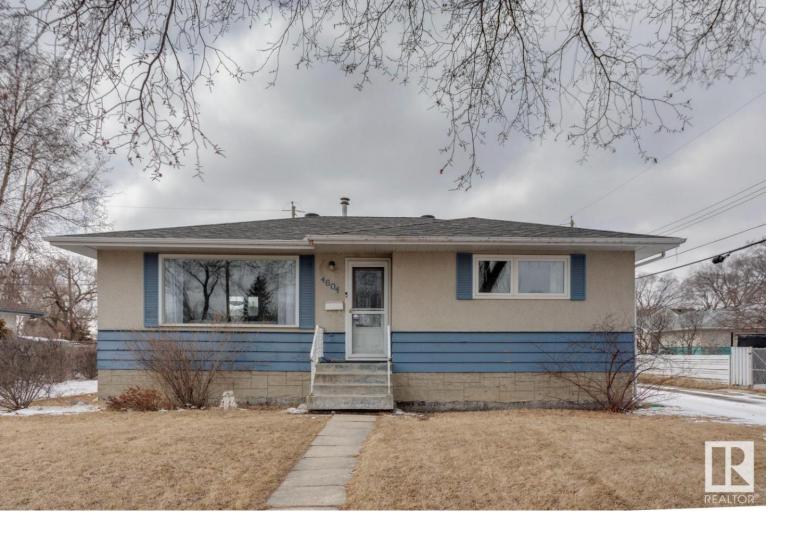

## 4604 52 Street Leduc AB

\$338.800

GORGEOUS BUNGALOW!! This fabulous home sits on a huge lot on a quiet tree-lined street in the heart of Linsford Park. The main floor is BEAUTIFULLY RENOVATED and offers a large living room with a big picture window flooding the home with natural sunlight. The modern kitchen is open to the dining area and has lots of quality cabinetry, plenty of counterspace, black appliances and an upgraded sink. There are 2 generous bedrooms, the primary with loads of closet space extending the entire length of the wall. The updated family bathroom has a glass sink and lots of tile. The basement has a SEPARATE ENTRANCE which opens up future possibilities and is partially finished with another bedroom, bathroom, family room and laundry. The SOUTH facing backyard is massive with a covered deck, double detached garage and loads of extra parking which can accommodate an RV. Within walking distance to downtown and close to the airport, hospital, schools and parks - this home is absolutely PERFECT!