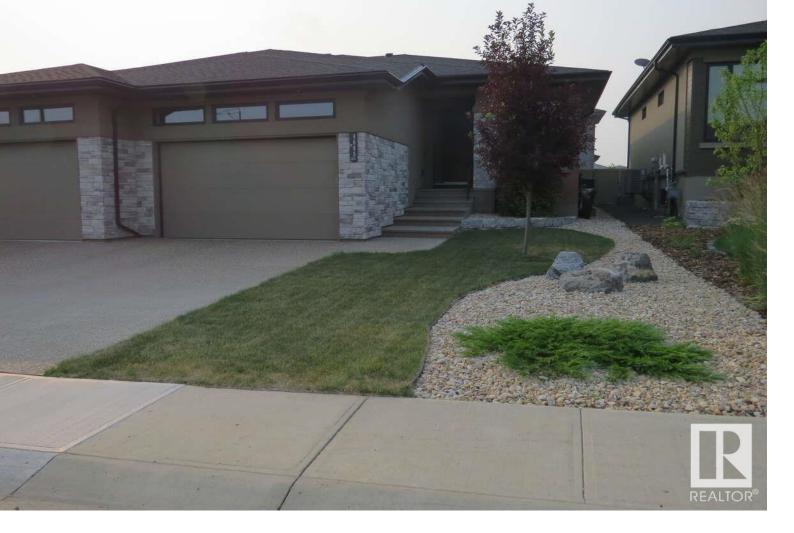

## Edmonton Alberta

\$899,000

For more information, please click on View Listing on Realtor Website. Executive half duplex located in the prestigious Keswick on the River area has numerous high-end finishings. This former show home has an open concept design with upgraded features including Butler's pantry with prep sink and space for a coffee bar/baking center, gas fireplace with floor to ceiling tile detail, master bedroom feature wall, laundry room porcelain tile, oversized ensuite tub, heated garage c/w epoxy coated floor & hot and cold water with floor drain, wet bar with wine fridge in fully finished basement. Be impressed with the 10' ceilings on the main floor and 9' ceilings in the basement. The home is fully air-conditioned with over 2600 sq. ft. of living space. In the fully fenced backyard you will find a concrete patio c/w gas bbq hookup. This immaculate home has only been lived in for 2.5 years and is a no pet non-smoking home. (id:6769)