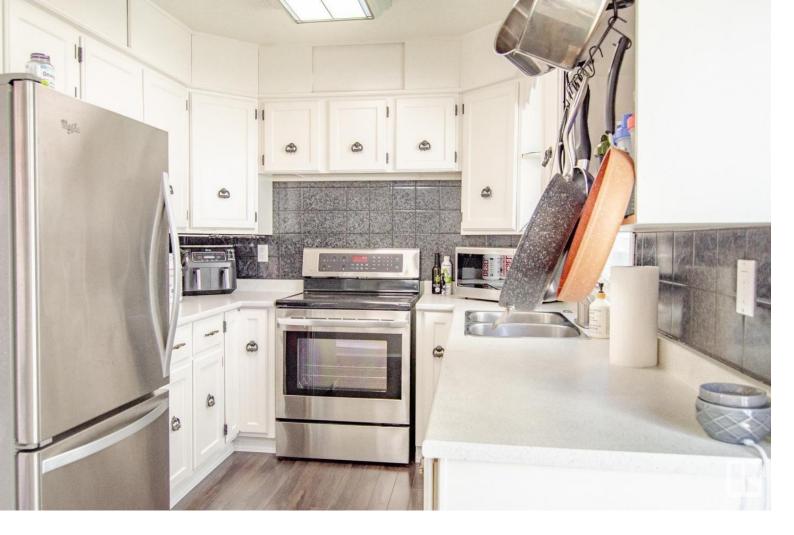

## 4608 35 Avenue Edmonton AB

\$369,900

GREAT PRICE, ATTRACTIVE UPGRADES, QUIET CRESCENT! Cape Cod style two story on quiet crescent location. Pride of ownership, shows well. Many upgrades including: windows, paint, stainless steel appliances, hardwood flooring, doors (interior and exterior), baseboard and trim, bathroom upgrades, light fixtures, central air conditioning, hot water tank, etc. Extra wide driveway, can accommodate another vehicle or RV. Big back yard. Just 7 homes from Tukquanow Park.