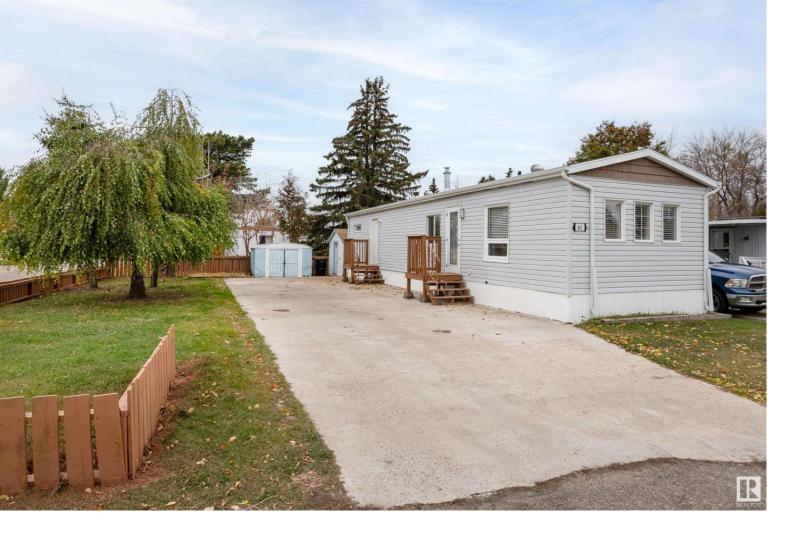

## 461 West View Close Edmonton AB

\$60,000

Move in ready, 2 bedroom + 1 bathroom mobile home situated on a corner lot in Westview Village. Featuring 749 sq/ft of living space, tankless hot water, freshly painted throughout, large driveway and 2 storage sheds. Westview Village offers plenty of amenities such as: Skating rink, Baseball field, Playground, Clubhouse, Fitness centre & more. Conveniently located just minutes to the Anthony Henday, Yellowhead Hwy & 16A.