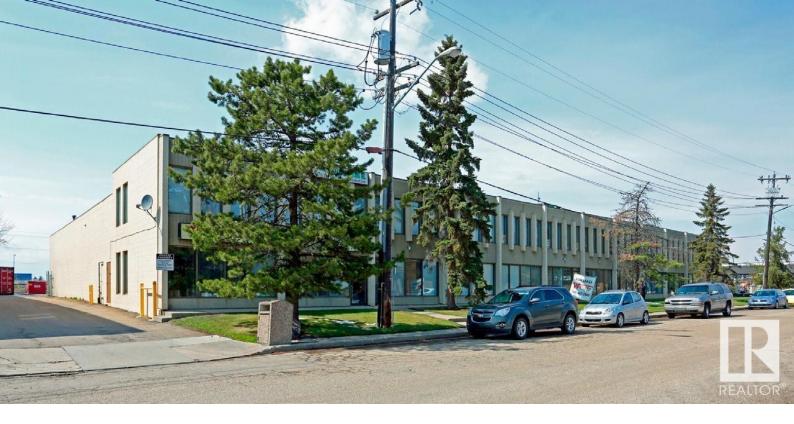

## Edmonton Alberta

\$12

4610/12/14 - 101 Street offers up to 10,731 sq.ft.? of office/warehouse space with flexible bay sizes starting at 3,577 sq.ft.?. The property includes a secured 7,200 sq.ft.? yard, three 12' x 14' grade-level doors, sump drainage, and fibre optics availability. Zoned IM (Medium Industrial), with 15' ceiling height and radiant heat in the warehouse. The site is located near major routes including Whitemud Drive, Calgary Trail, Gateway Boulevard, and Anthony Henday Drive. (id:6769)