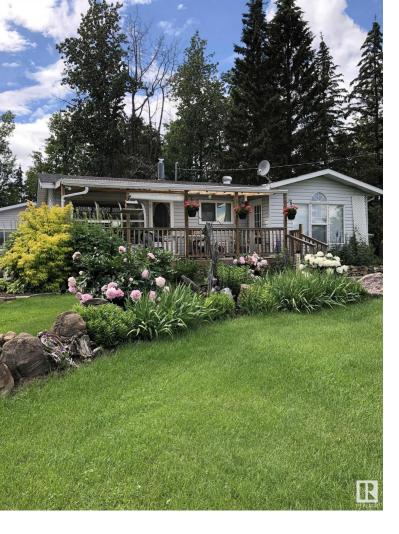

## 461048 RR63 Rural Wetaskiwin County AB

\$295,000

Gardener's Dream! This 1 acre lakeview property has stunning perennial flower beds as well as a very large vegetable garden. These homeowners have taken great pride in their gardens and it shows. The fishpond in the front yard is also a great little feature that adds to this beautiful property. Grocery store, Cafe, Post Office, Community Centre, Playground and Hardware store all within walking distance. The property also has a 24 x 28 woodworking shop with private office area and tons of storage as well as a 24 x 28 heated garage. The garage features pull through doors and lots of storage as well.