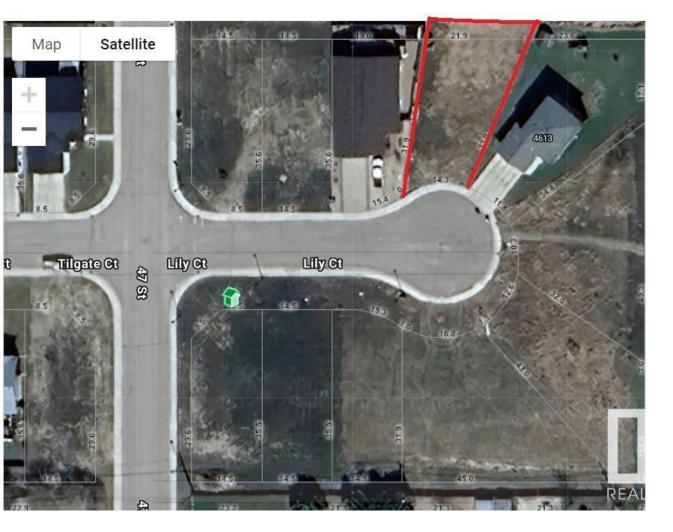

## 4615 LILY Court Cold Lake AB \$70,000

Attention Builders: Discover the Potential of Urban Living with this exceptional lot nestled in Cold Lake South's newest development area. This vacant parcel presents an ideal canvas for crafting a remarkable spec home that seamlessly integrates into the city's landscape. Dear Future homeowners: build your dream home on this desirable spacious lot, the current owner will cover closing costs with their lawyer as an added bonus