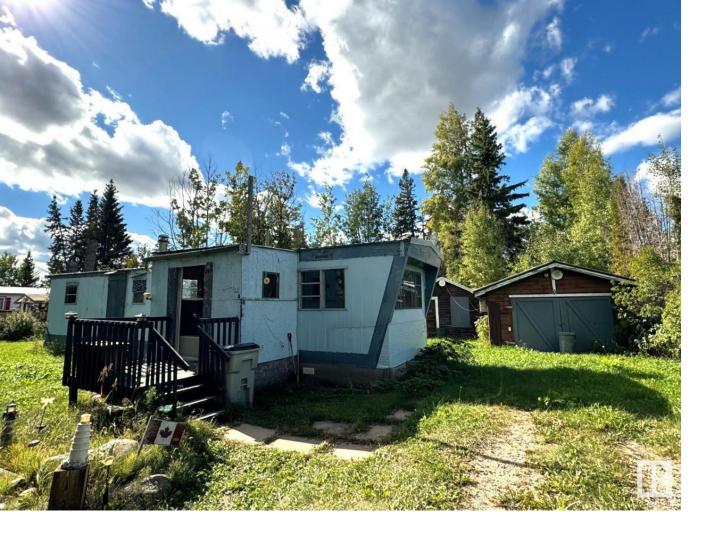

## 4616 53 Street Entwistle AB

\$79 900

This Property is Perfect For Anyone Looking to Invest in Land, Build a New Home, or Create Their Ideal Getaway. Here is Your Opportunity to Own 2 Large, Fully Fenced Lots With an Older Mobile (of little or no value), a Garage and a Storage Shed For Only \$79,900. Conveniently Situated Near Local Amenities, Shopping, the School, the Pristine Pembina Park and Only an Hour From Edmonton, the Location is Great Too!