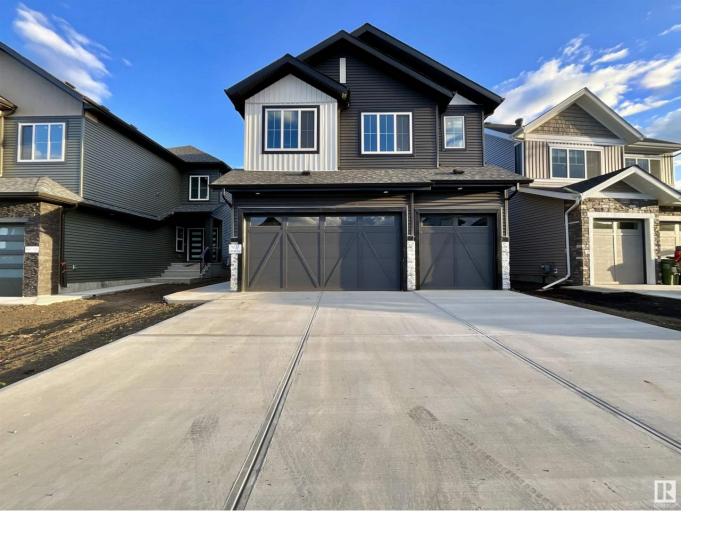

## 4617 170A Avenue Edmonton AB \$769,000

APPLIANCES ARE INSTALLED & INCLUDED! Welcome to this stunning TRIPLE ATTACHED GARAGE home in Cy Becker, w/ modern, elegant finishes & upgrades, near ALL amenities. Step inside to find LVP flooring throughout the main floor & upstairs, offering durability & style. A versatile MAIN FLOOR bed/office space & FULL bath provide flexibility for guests,family or work-from-home needs. The living rm boasts an open-toabove great rm, filling the home w/natural light. The spacious dining area flows seamlessly into the chefinspired kitchen, featuring custom cabinetry,QUARTZ countertops, a large island, & a walkthrough SPICE KITCHEN. Upstairs, discover 4 spacious bdrms, incl. TWO primary suites, perfect for the whole family. Enjoy the bonus rm & conveniently located laundry. The primary retreat features a tray ceiling, a large walk-in closet, & a luxurious 5-pc ensuite w/ a custom shower, soaker tub, & dual sinks, creating a spa-like oasis. A SEPARATE ENTRANCE to the unfinished basement offers future income potential.