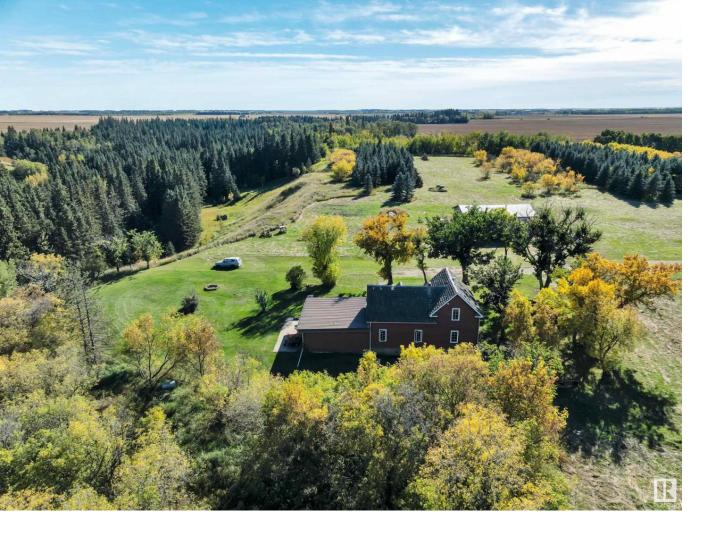

## 462051 Range Road 234 Rural Wetaskiwin County AB

\$1,390,000

PIECE OF PARADISE! MINUTES TO WETASKIWIN! After generations of memories made, this unique property is on the market for the first time! A rare 275 acre package, it is ideal for those looking for terrific cropland w/ privacy of serene ravine views to build your dream home, hobby farm for the horses / livestock, or explore future development opportunities! With approx total 209 cultivated acres to work with located next to the environmental reserve land, you won't find a more secluded parcel to grow your farming empire. Gravel driveway to the original farmhouse, which has been revamped over the years, w/ 2256 sq ft of living space. 3 bedrooms, 1 bath, & eat in kitchen / dining space; large rec room for family gatherings w/ bonus living space upstairs. Unfinished basement w/ laundry & HE furnace. 32' x 48' powered shop w/ concrete floors & 3 overhead doors, 14' interior height; ideal for equipment storage & tinkering on projects. Must be seen to be appreciated, don't miss it! GST may be applicable.