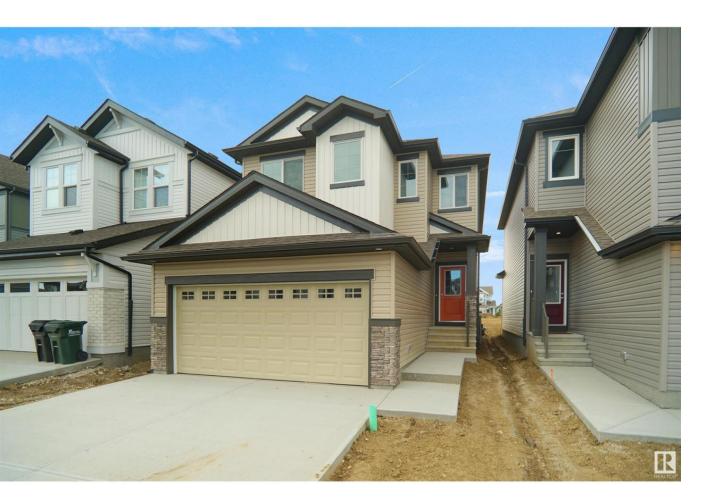

## Edmonton Alberta

Welcome to the "Columbia" built by the award winning Pacesetter homes and is located on a quiet street in the heart of north Edmonton This unique property in Cy Becker offers nearly 2200 sq ft of living space. The main floor features a large front entrance which has a large flex room next to it which can be used a bedroom/ office if needed, as well as an open kitchen with quartz counters, and a large walkthrough pantry that is leads through to the mudroom and garage. Large windows allow natural light to pour in throughout the house. Upstairs you'll find 4 large bedrooms and a good sized bonus room. This is the perfect place to call home. This home also has a side separate entrance perfect for a future basement suite. \*\*\* Home is under construction and the photos being used are from a similar home recently built colors may vary should be complete by July 2025 \*\*\* (id:6769)