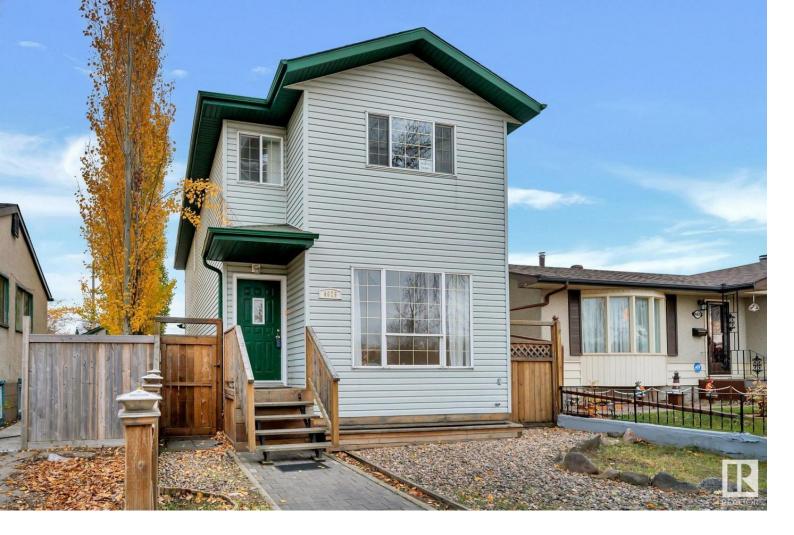

## 4625 115 Avenue Edmonton AB

\$349.900

Welcome to an incredible opportunity in the neighbourhood of Beverly Heights! This 1998-built infill offers endless potential for first-time home buyers with handyman skills, as well as savvy investors and builders ready to bring their vision to life. The home sits on a spacious lot with mature trees, completed with low maintenance landscaping, fenced, and a poured concrete garage pad ready to be built. Inside, you'll find a solid foundation and a layout that's ready for your creative touch. Although the property was never fully finished, it presents a blank canvas with room to customize and complete to your standards. Key structural elements are in place, giving you a head start, with generous room sizes and natural light streaming through large windows. Conveniently located steps away from Beverly Heights Park, trails, schools, shopping and easy access to Edmonton's downtown. Don't miss this chance to transform a promising property into your vision!