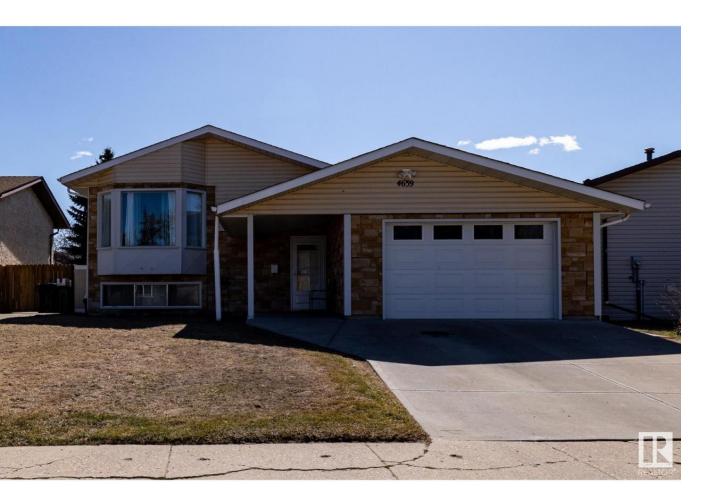

## Edmonton Alberta \$445,000

WELCOME HOME! This very well maintained Bi-Level situated in the highly sought after community of Pollard Meadows boasts 5 bedrooms, 2.5 bathrooms, a separate entrance and an oversized single attached garage. Step through the front door into your spacious living room/ dining room combo, with plenty of space for entertaining, through the doorway opens to your large kitchen with ample cupboard space. Down the hall you are greeted with 2 generous sized bedrooms, a 4 pc main bathroom and a spacious primary bedroom with a 2pc ensuite. The basement is mostly finished and boasts, 2 large bedrooms, a great room with lots of space for a future kitchen, and a 3 pc bathroom that completes the inside of this lovely home. Step out your back door to a large concrete patio that leads to your massive private fully fenced backyard. Upgrades include Shingles done in 2022 and hwt done in 2023. (id:6769)