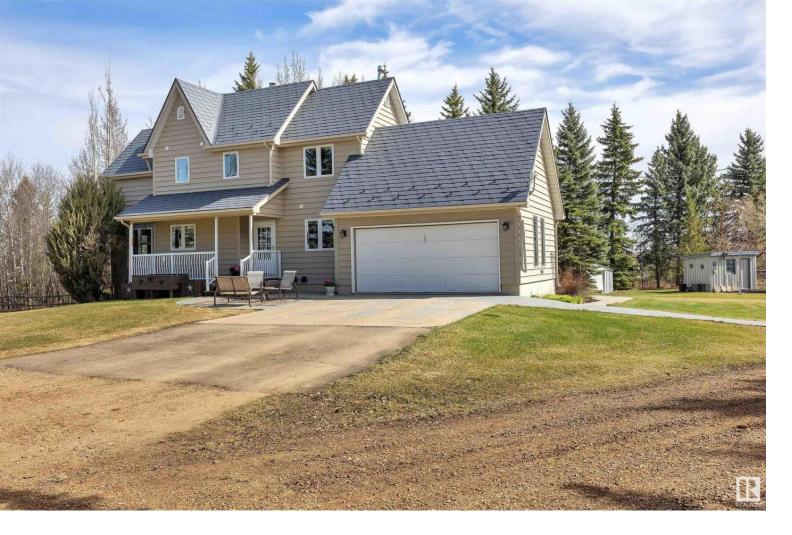

## 464015 Range Road 234 Rural Wetaskiwin County AB

\$1,375,000

126 GORGEOUS ACRES! CUSTOM CHARACTER HOME! BACKING THE CREEK! FULLY FENCED! Looking for a stunning home, plenty of land, shop, AND only minutes to town? This 1816 sq ft, 4 bed, 3 bath home feat: a METAL roof w/ lifetime warranty, newer engineered hardwood & carpets, S/S appliances, dura ceramic flooring, vaulted ceilings, soaring windows, in floor heating throughout, wood burning fireplace, & more! Plenty of living space for your growing family. Stunning homestead w/ large garden, fully treed & trails to the creek! Shop w/ car hoist & 10' overhead door, tarp shed for RV STORAGE, The perimeter is fully fenced & cross fenced with welded metal fencing throughout the majority of the land; perfect for low maintenance ranching & keeping your animals safe! Remaining cropland is nice #2 soil; rent it out for extra profit or work it yourself! Road allowance to the south for access to the east RAVINE backing section; great future development opportunity! A rare package, don't miss it! \*GST may be applicable\*