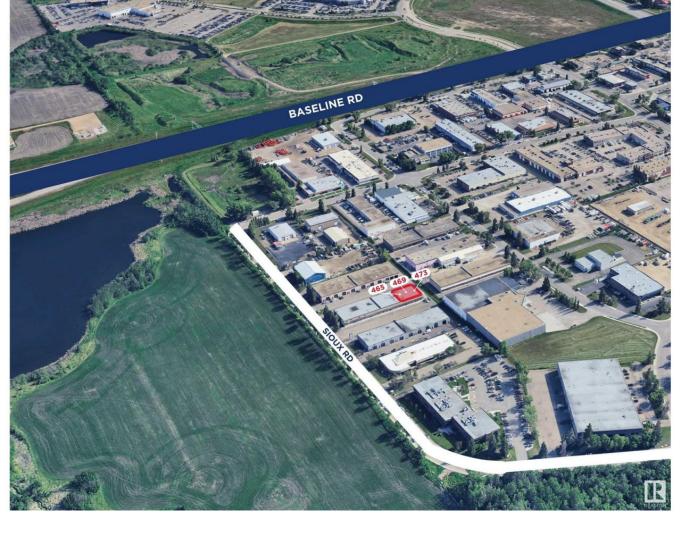

## Sherwood Park Alberta

\$838,760

Industrial/Warehouse bays approximately 3,242 square feet and available for sale immediately. The property is located in Sherwood Park, AB with easy access to and from the location to major highways including Sherwood Park Freeway and Anthony Henday. There is additional approximately 659 square feet mezzanine, which makes total usable space size as 3,901 square feet. These improved units have two overhead doors (12X12 feet), approximately 18 feet ceiling height and, built in washroom with, roof top units and two electrical panels. The zoning allows variety of commercial and industrial usages including warehouse, distribution Centre and offices. (id:6769)