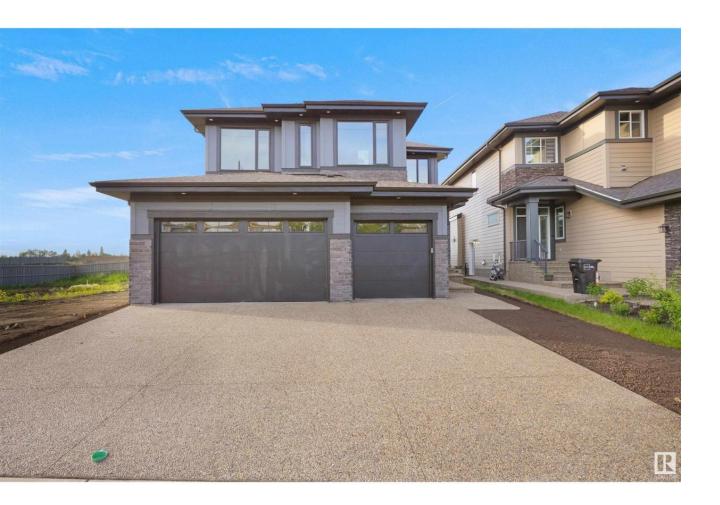

## Edmonton Alberta

\$1,049,900

Discover this stunning luxury home in the prestigious Estates of Creekwood Chappelle, surrounded by scenic ravines and tranquil ponds. Featuring a bright, open floor plan, modern finishes, and a separate side entrance for a future in-law suite, this home boasts 9' ceilings, 8' doors, and an oversized triple garage with Hardie board exterior. Inside, enjoy matte engineered hardwood floors, a main floor bedroom (or office) with a full bath, and a chef's kitchen with dual-toned cabinets and a butler's pantry (easily convertible to a spice kitchen) with a built-in wet bar. The great room includes a gas fireplace and a dining nook leading to the backyard deck. Upstairs, find a bonus room, laundry, a spacious primary suite with vaulted ceilings and a luxurious 5-piece ensuite, plus three additional bedrooms (one with ensuite, two sharing a jack-and-jill bath). Close to Chappelle Gardens with amenities like a spray park and ice rink, as well as schools, shopping, and transit. (id:6769)