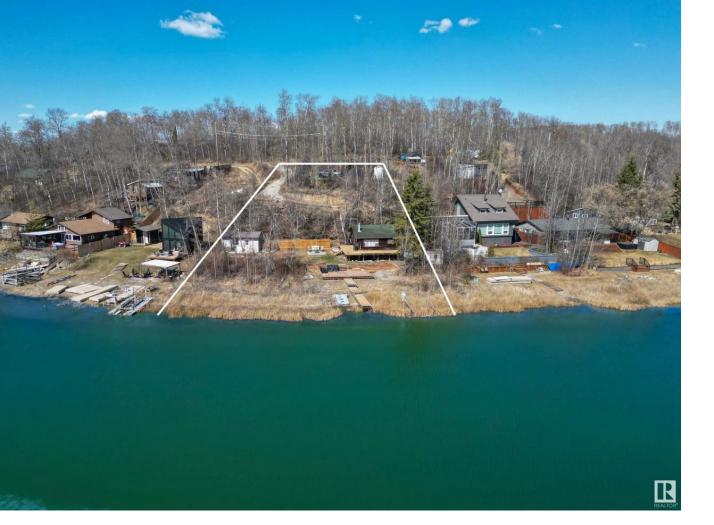

## 2413 TWP RD 522 47 Rural Parkland County AB \$475,000

WATERFRONT property on JACKFISH Lake. This double-wide lot in KENGLENED offers exceptional shoreline water access and outstanding views. The property includes a three-bedroom summer cabin featuring a partial kitchen and a separate bathhouse with a bathroom, washer/dryer, and sink. Also featuring a newly constructed deck and stairs. There is ample parking space at the top, with room for a smaller to mid-size travel trailer. The property has above-ground water cisterns and underground septic holding tanks. An aluminum dock is also included. Jackfish Lake is known for its excellent summer and winter conditions, perfect for recreational watersport activities such as waterskiing, canoeing, kayaking, and paddleboarding. It's a deep, clean, spring-fed lake that's great for fishing enthusiasts. This is a rare opportunity to own a sought-after lakefront property just 20 minutes from Stony Plain and Spruce Grove.