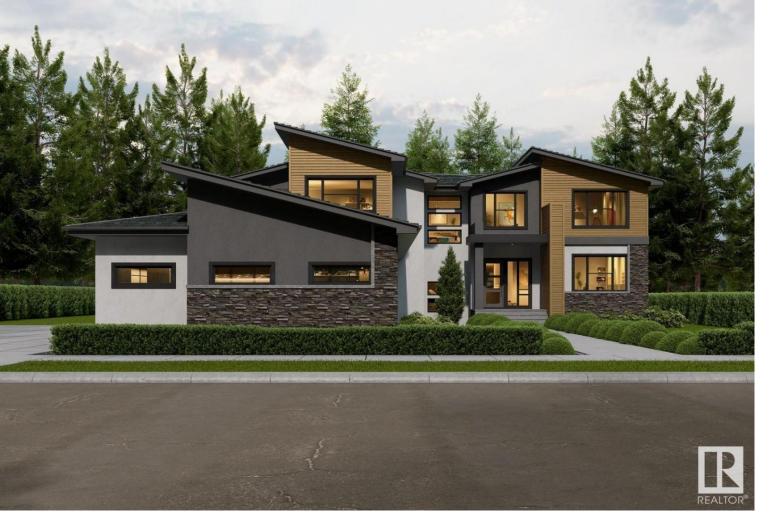

## Rural Parkland County Alberta

Experience unmatched luxury on a full acre just minutes from Spruce Grove and Edmonton. This 5,429 sq ft masterpiece offers a main floor bedroom suite, second floor primary suite with 3 additional bedrooms + ensuites, dedicated office space, three electrical fireplace feature walls, an elevator, and stunning covered deck for year-round enjoyment. Car enthusiasts will love the 4-car garage plus dedicated RV garage. The gourmet kitchen includes a full spice kitchen tucked away, perfect for entertaining. Thoughtful touches like a dog bath, soaring ceilings, and designer finishes throughout complete this dream home. A rare opportunity to own a true estate property in an unbeatable location! Home comes with 200amp service. (id:6769)