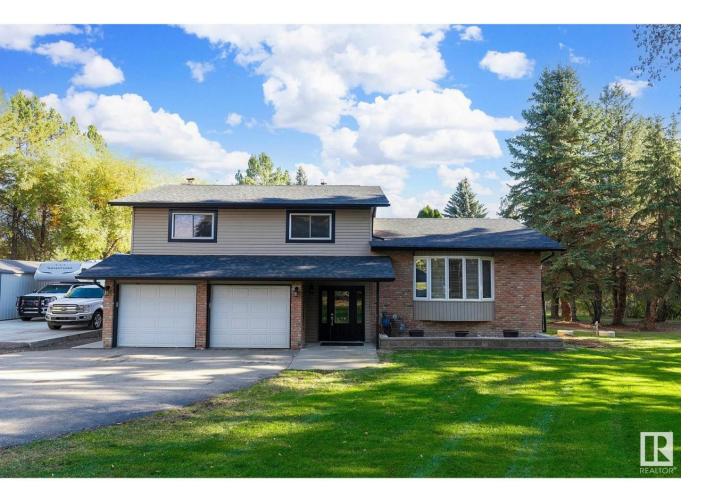

## Rural Parkland County Alberta

LOCATION!! 5 minutes from both Spruce or Stony paved to the door; find this spacious 4 level split with room to roam on 3 usable acres with a mature treed & fenced perimeter. At the entry level find a large foyer with a 4 pce bath & FR showcasing a wood burning brick FP + sliding doors to a concrete pad hosting the hot tub. Upstairs to the enormous LR, sizeable DR and kitchen. The kitchen has a breakfast counter and large pantry. Exit off the kitchen to a generous sized newer deck overlooking the beautiful yard. On the upper level find 3 good sized bdrms and a 4 pce bath. The master has loads of room for a king size bed, has its own balcony and 3 pce master bath with a dble shower. The bsmt offers 2nd large FR, bdrm & utility room. LOTS OF UPGRADES \*septic tank/pump/alarm 2 yrs, field 8 yrs \*Boiler serviced & rebuilt 2024 \*Newer siding with insulation 12 yrs \*Shingles 8 yrs \*Windows \*All bathrooms. Dble attached heated garage PLUS 36x50 concrete pad for shop with drain system + 2 HUGE sheds. IMMACULATE! (id:6769)