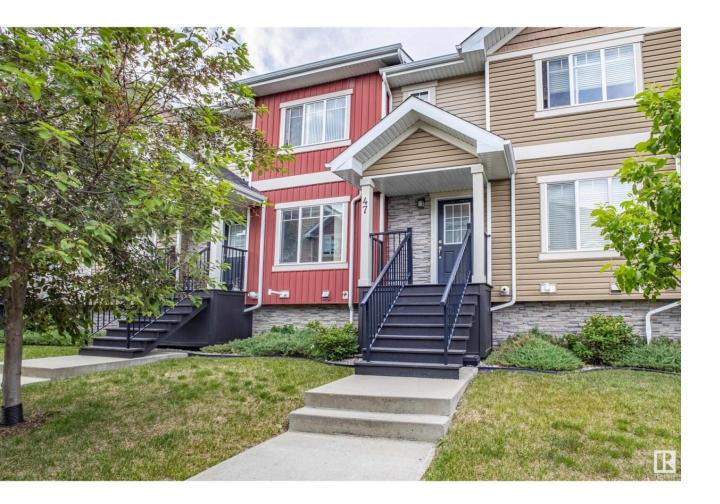

## Edmonton Alberta

\$364,900

Welcome to this bright and spacious 2-storey townhome in the heart of family-friendly Secord! Just minutes from schools, parks, and the Anthony Henday, this is a perfect spot for first-time buyers or investors. Enjoy a sun-filled main floor with a south-facing living room, a 2-piece bathroom, and a smartly designed kitchen offering loads of cabinet space. Past the dining room, you will find a spacious 6'9x19'7 north-facing balcony for shady summer afternoons, complete with natural gas BBQ hookup. Head upstairs to your roomy primary bedroom with a walk-in closet & 3-piece ensuite, 2 more bedrooms, and a full 4-piece bath. Downstairs, a large flex space gives you the opportunity for a large foyer plus storage, or whatever you want to do with it! Need space for your vehicles and gear? The 19'3x25' double attached garage has you covered. With natural light throughout and a layout that makes sense, this home combines comfort, convenience, and a great location. (id:6769)