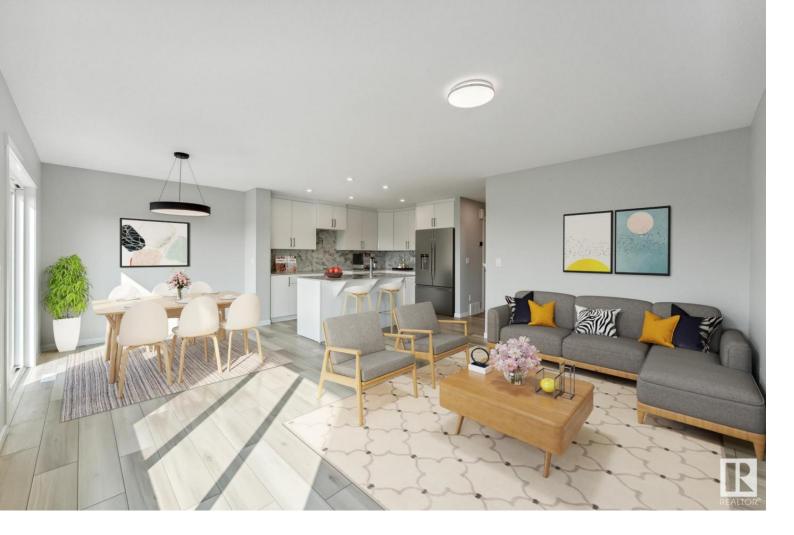

## 47 CALEDON Crescent Spruce Grove AB

\$475,000

Welcome to the Community of Copperhaven- 10 Minutes to Edmonton! This community is located among some of the best amenities in Spruce Grove like schools, recreation and nature. This 3 bedroom Duplex has a large chefs kitchen that overlooks the eating nook and living room with soaring 9' ceilings. The south facing backyard is waiting your vision for a sunny backyard when you return home from a long day. You are invited upstairs with a beautiful custom staircase where you are greeted by a sunny Family bonus room. Towards the back of the home you will find 2 bedrooms and a spacious laundry room. The private master suite is located towards the front of the home and features an ensuite with a shower and dual sinks. The suite is complete with it's own walk-in closet. Quartz throughout, upgraded lighting, SS appliances. Don't miss out on this stunning new home!