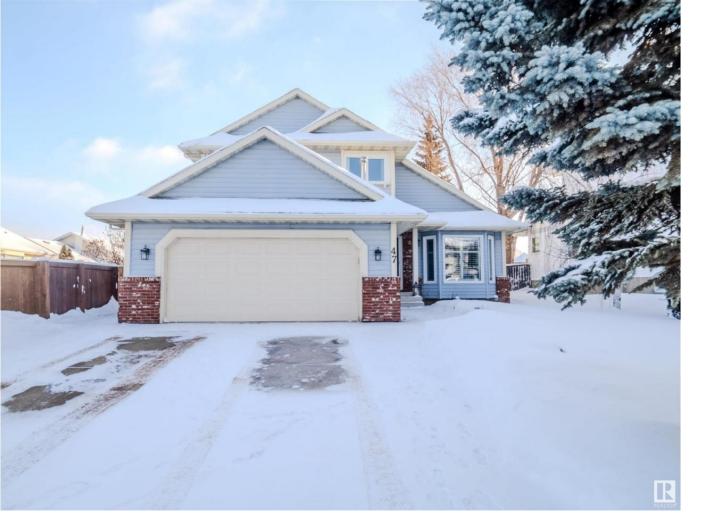

## Sherwood Park Alberta

\$574,702

PERFECT FAMILY HOME.....NEWER WINDOWS, AIR CONDITIONING, PAINT, BATHROOMS & & ....WAIT TILL YOU SEE THIS YARD.....OVER SIZED GARAGE.....THE WOOD BURNING FIREPLACE IS MAGICAL.....FULL FINISHED TOP TO BOTTOM ~! WELCOME HOME!~ From quintessential representation to live in Craigavon, here we go. Post card curb appeal, tons of parking and you're greeted with LARGE foyer. Classic loving room with adjoining dining/flex room. Kitchen is island style, with perfect dinette, all wrapped in so much natural light! Family room with the brick faced wood burning fireplace is PERFECTION. Up has the oversized primary bedroom, really well designed ensuite w/soaker tub and his/her vanities. 2 more kids rooms, and the updated full bathroom also. Basement has rec room, office, the 4th bathroom, and 4th bedroom... centered by the ultimate kids space! The Love for this home is obvious, and so many upgrades you can't help but feel immediately at home!> (id:6769)