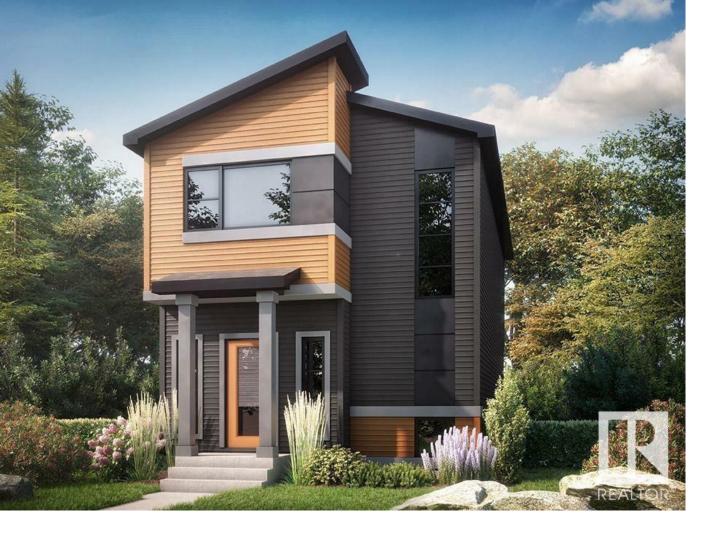

## Spruce Grove Alberta

Discover this stunning 2-story home, located in an amenity-rich community within walking distance to Spruce Grove's new civic Centre with easy access to Highway 16. The open concept main floor features 9' ceilings, a designer L-shaped kitchen with quartz countertops, a large island, a walk-in pantry and an upgraded French pantry door with frosted glass. The spacious great room includes 50 linear electric fireplace, creating a cozy atmosphere for entertaining or relaxing. Upstairs, the primary bedroom offers a walk-in closet and a 4 piece ensuite with dual sinks and a stand-up shower. two additional bedrooms, a central bonus room and a conveniently located laundry room. The basement is equipped with two windows and a 3-piece rough-in, ready for future development. Throughout the home, you will find luxury vinyl plank flooring on the main level, advanced stain-resistant carpet upstairs and metal spindle railings. The mudroom features an MDF organizer with a shelf, bench and hooks. Photos representative. (id:6769)