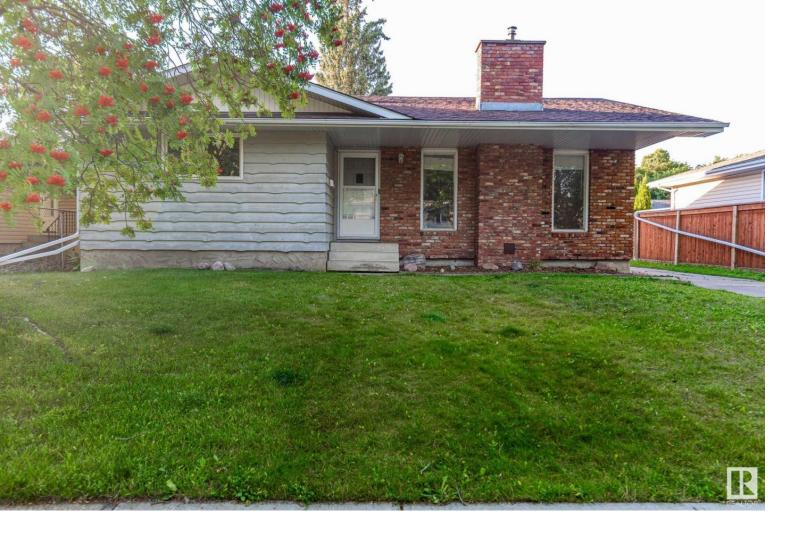

## 47 LINWOOD Crescent St. Albert AB

\$419,000

Located in a very desirable family neighbourhood in Lacombe Park. This home is within walking distance to schools and parks. Quick access to the Anthony Henday, shopping, public transportation and all the wonderful amenities St. Albert. It is complete with 4 large bedrooms, 2.5 baths, good sized living and dining rooms, huge kitchen, massive family room with a dry bar and a private backyard. The master comes with a 2-pcs ensuite. The large living room has a lovely brick faced gas fireplace. There is an oversized double garage, a large deck and fenced yard. Don't miss this.